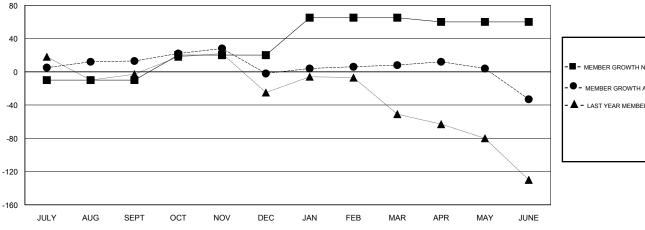

# GOALS AND ACTUAL MEMBERS CUMULATIVE

| JULY             | AUG        | SEPT | OCT             | NOV | DEC                                           | JAN | FEB | MAR | APR                             | MAY                                                                                           | JUNE        |                |               |    |    |
|------------------|------------|------|-----------------|-----|-----------------------------------------------|-----|-----|-----|---------------------------------|-----------------------------------------------------------------------------------------------|-------------|----------------|---------------|----|----|
| DROPPED CLUBS: 0 |            |      |                 |     | 26 CLUBS OF 38 ADDED 1 OR MORE<br>NEW MEMBERS |     |     |     |                                 | GENDER DISTRIBUTION           MALE         501 (45.55%)           FEMALE         599 (54.45%) |             |                |               |    |    |
| DROPPED MEMBI    | <u>ERS</u> |      |                 |     |                                               |     |     |     |                                 | Wo                                                                                            | omen Percer | ntage Fiscal Y | ear Goal: 10% |    |    |
| DECEASED         |            |      |                 | 4   | CLICK HERE FOR CUMULATIVE                     |     |     |     |                                 | TOTAL FAMILY UNIT MEMBERS                                                                     |             |                |               |    | 58 |
| CLUB CANCELLED 0 |            |      | MEMBERSHIP DATA |     |                                               |     |     |     |                                 |                                                                                               |             |                |               |    |    |
| OTHER 134        |            |      |                 |     |                                               |     |     |     | FAMILY MEMBERS PAYING HALF DUES |                                                                                               |             |                |               | 30 |    |
| TOTAL            |            |      | 13              | 38  |                                               |     |     |     |                                 |                                                                                               |             |                |               |    |    |